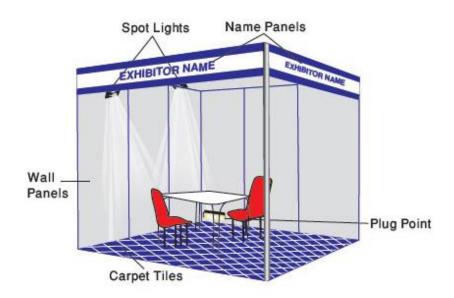

## **Shell Scheme Stall**

## The shell scheme comprises of aluminum stands, each of 9 sq.m. with:

- White Panels of 1m in width, 2.5m in height and 3mm in thickness on the rear and sides.
- Carnet
- Fascia in English & Arabic (maximum 30 letters) (additional letters @ U.S \$ 1/- per letter)
- One table and two chairs
- Two spotlights of 100 volts.
- One double socket (240 volts, 13 amps, single phase) and the electricity cost arising from the use thereof.